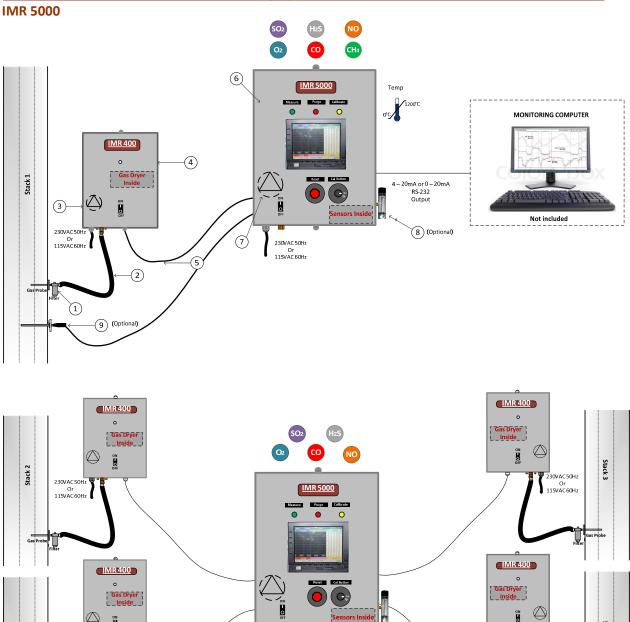

 $\bigcirc$ 

230VAC 50Hz

Or 115VAC 60Hz

Stack 1

In addition, the IMR 5000 can be equipped to analyze multiple stacks with simultaneous or alternating measurements.

230VAC 50Hz Or 115VAC 60Hz

rs Inside

 $\bigcirc$ 

230VAC 50Hz Or 115VAC 60Hz

Stack 4

#### IMR 5000

The flexibility of the IMR 5000 CEMS allows it to offer an endless set up of possibilities to measure different parameters like CO, CO<sub>2</sub>, NO, NO<sub>2</sub>, CH<sub>4</sub>, HC, NH<sub>3</sub>, Cl2, HCl, H<sub>2</sub>, O<sub>3</sub>, SO<sub>2</sub>, H2S, O<sub>2</sub>, <sup>o</sup>C, <sup>o</sup>F, and other parameters on request.