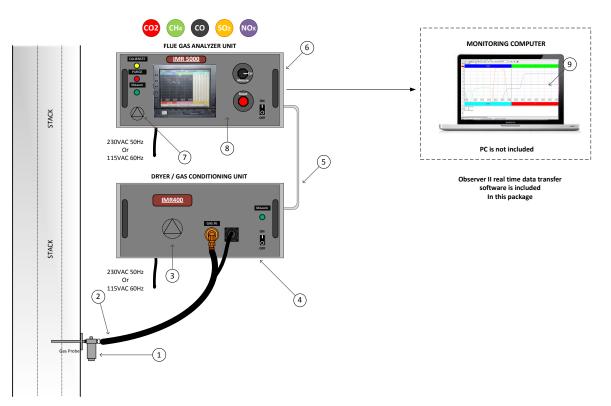

At IMR<sup>®</sup>, we are proud of the high quality of our product and excellent customer service.

On this occasion, we are introducing our new IMR 5000 CEMS (Continuous Emission Monitoring System).

Our CEMS can continuously and simultaneously monitor up to 18 parameters at the time. It is a completely customizable system. The system can be setup as a 19 inch rack mount unit, or a stand-alone system (floor mount or wall mount).

#### IMR 5000

The flexibility of the IMR 5000 CEMS allows it to offer an endless set up of possibilities to measure different parameters like CO, CO<sub>2</sub>, NO, NO<sub>2</sub>, CH<sub>4</sub>, HC, NH<sub>3</sub>, Cl2, HCl, H<sub>2</sub>, O<sub>3</sub>, SO<sub>2</sub>, H2S, O<sub>2</sub>, <sup>o</sup>C, <sup>o</sup>F, and other parameters on request.

Moreover, the IMR 5000 CEMS can calculate additional parameters like:

- CO2 (O2 Sensor must be installed in unit)
- Efficiency / Losses
- Excess air / Lambda
- Flue gas velocity
- O2 reference

Other additional features that the IMR 5000 CEMS can offer

- Memory
- Real Time Data Transfer
- Software (Observer II) for hourly, daily, weekly, monthly and customized reports

For more information regarding our IMR 5000 CEMS or any other IMR products, you can visit our website <u>www.imrusa.com</u> or contact us by e-mail @ <u>info@imrusa.com</u>